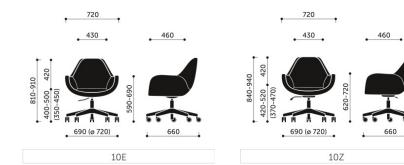

## Dimensions

## Technical data

**product description** 10E - swivel armchair, Economic mechanism

10Z - swivel armchair, Rocker mechanism

Rocker – adjustment of seat height, and the angle of inclination of the seat, with the possibility of blocking in upright position. Tilting the shell forwards eliminates pressure on