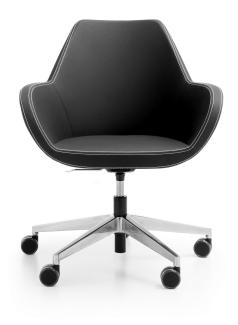

Fan swivel

## Technical data

**product description** 10E - swivel armchair, Economic mechanism

10Z - swivel armchair, Rocker mechanism

Rocker – adjustment of seat height, and the angle of inclination of the seat, with the possibility of blocking in upright position. Tilting the shell forwards eliminates pressure on

thighs.

**base** Five-star aluminium base.

Variants:

- chrome (polished aluminium)

- black (plastic)

- metallic (powder coated)

castors / glides

- hard castors (for soft floors)

soft castors (for hard floors)teflon glides (universal)

- telloli gildes (diliversal

Metal frame; cold molded foam - density 75 kg/m3. Black upholstery - white stitching,

other colour of upholstery - black stitching.

net weight 10E - 13,0 kg

10Z - 12,0 kg

gross weight 10E - 17,5 kg

10Z - 16,5 kg

additional information Seat cushion.

shell